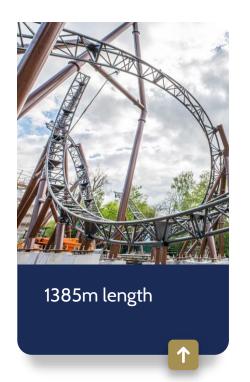

#### **Voltron Nevera powered by Rimac**

14th rollercoaster

• The new, action-packed rollercoaster (type Stryker Coaster) is embedded in the 17th European themed area Croatia, the first construction phase of which also includes catering, shopping and an exhibition area in addition to Voltron Nevera