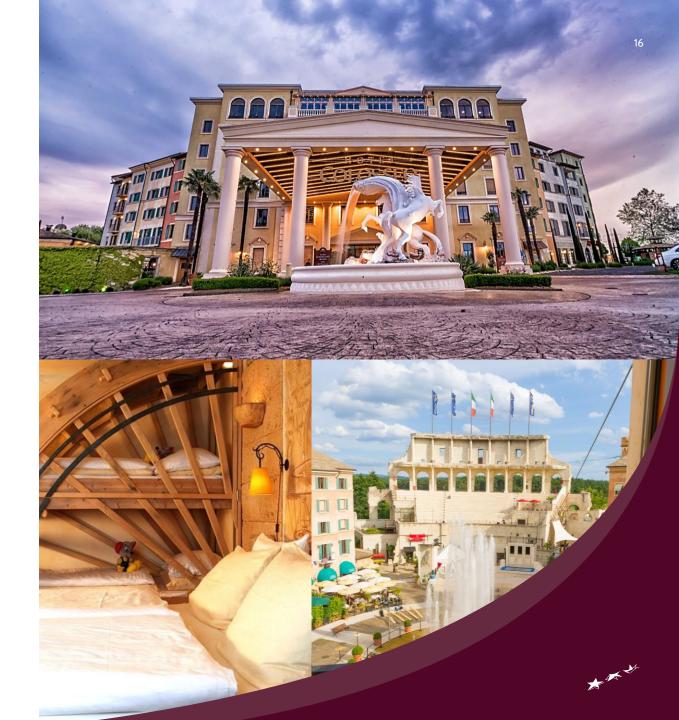

#### 'Colosseo'

#### Live like Caesar and Cleopatra

Style: Ancient Rome

- Opened on 1. June 2004 (construction time of 12 months)
- Points of mention: Colosseo arch (50m radius, ½ the size of the original, 600 seats), inner courtyard with multimedia water show and 30m high fountains