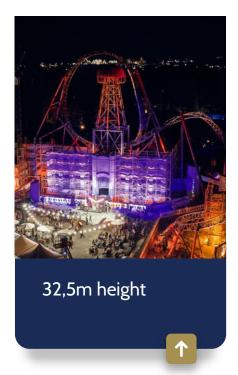

#### **Voltron Nevera powered by Rimac**

14th rollercoaster

• The new, action-packed rollercoaster (type Stryker Coaster) is embedded in the 17th European themed area Croatia, the first construction phase of which also includes catering, shopping and an exhibition area in addition to Voltron Nevera