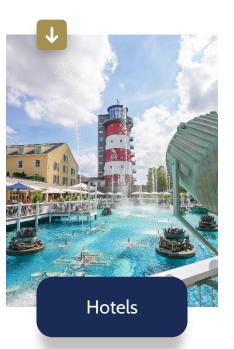

### Stay overnight and indulge Quality & service

The Europa-Park Resort consists of six themed 4\* (superior) hotels as well as the Europa-Park Camp Resort and the Camping.

- Total of 5,800 beds plus approx. 2,000 additional sleeping options (caravanning, tent spaces)
- Numerous restaurants and bars
- Different design themes
- Large wellness areas and fitness clubs