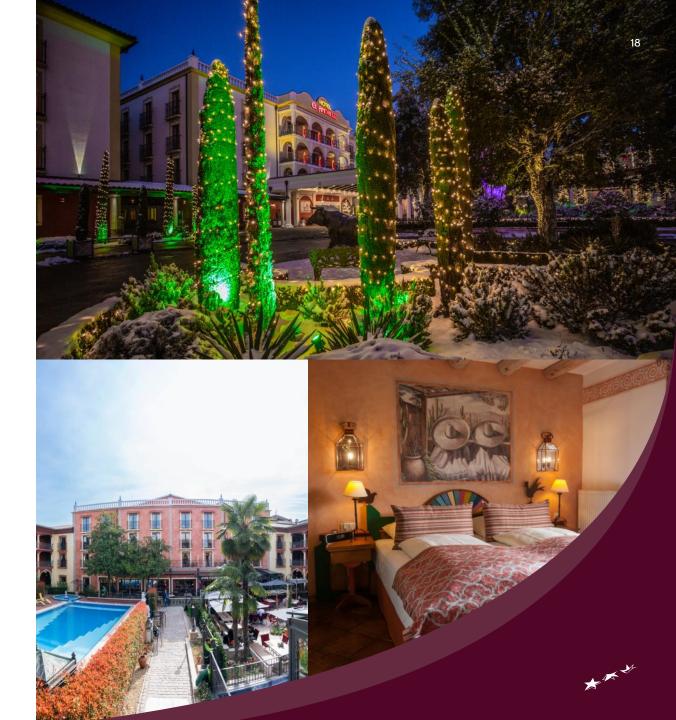

#### 'El Andaluz'

Spanish flair and Southern zest of life

Style: Mediterranean elegance of a Spanish finca

- Opened on 18. May 1995 (construction time of 15 months), renovation in 2009 and 2024
- Points of mention: 22,000 roof tiles imported from Spain, originally bleached by the sun, 4,000m² of terracotta floor, chandelier in the lobby weighs 750kg, outdoor pool in the courtyard, sauna