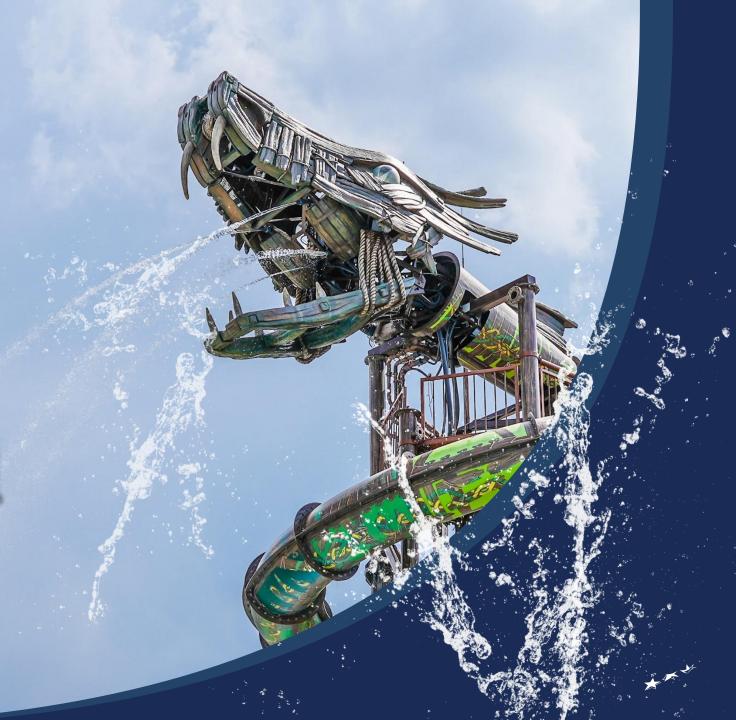

Europa-Park Resort

Experience. Time. Together. Since 1975.



#### **Europa-Park Resort**

Comparison in numbers

Parks

Area in hectares

**Employees** 

Beds

Caravan spaces

F&B outlets

Live entertainment

**Attractions** 

Entry price (adults)

1975

1

16

50

0

0

5

1 Puppet show

15

DM 5.00 (Europa-Park)

2024

2

140

5,000

5,800

200

over 90

23 hours daily

over 150

€ 61.50-69.50 (Europa-Park)

€ 44.50-49.50 (Rulantica)



#### So much on offer

## Our highlights

















Indoor & outdoor



Over 50 slides & attractions



13 gastronomy outlets

# Water fun all year round

Rulantica



#### Europa-Park Resort

## Visitor magnet



<sup>\*</sup> due to the Covid pandemic; \*\* Europa-Park



#### Our special features

## This is why we stand out







#### **Visitor stats 2023**





### Stay overnight and indulge Quality & service

The Europa-Park Resort consists of six themed 4\* (superior) hotels as well as the Europa-Park Camp Resort and the Camping.

- Total of 5,800 beds plus approx. 2,000 additional sleeping options (caravanning, tent spaces)
- Numerous restaurants and bars
- Different design themes
- Large wellness areas and fitness clubs





#### 'Krønasår'



Following the footsteps of famous discoverers in the natural history museum

Style: Museum hotel

- Opened on 31. May 2019 (construction time of 25 months)
- October 2022: 11 'Krønasår Boutique Suites'