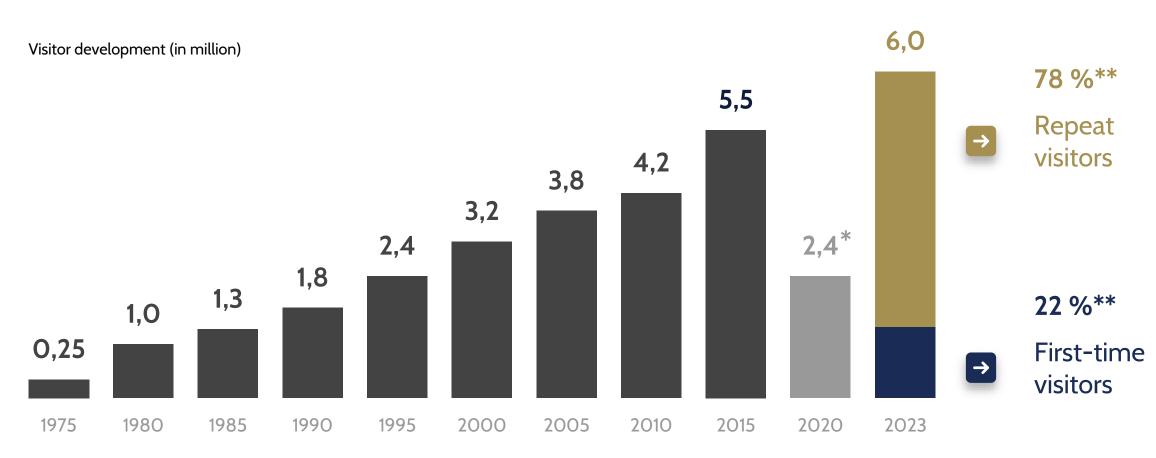

## Visitor magnet

<sup>\*</sup> due to the Covid pandemic; \*\* Europa-Park

#### **Visitor stats 2023**