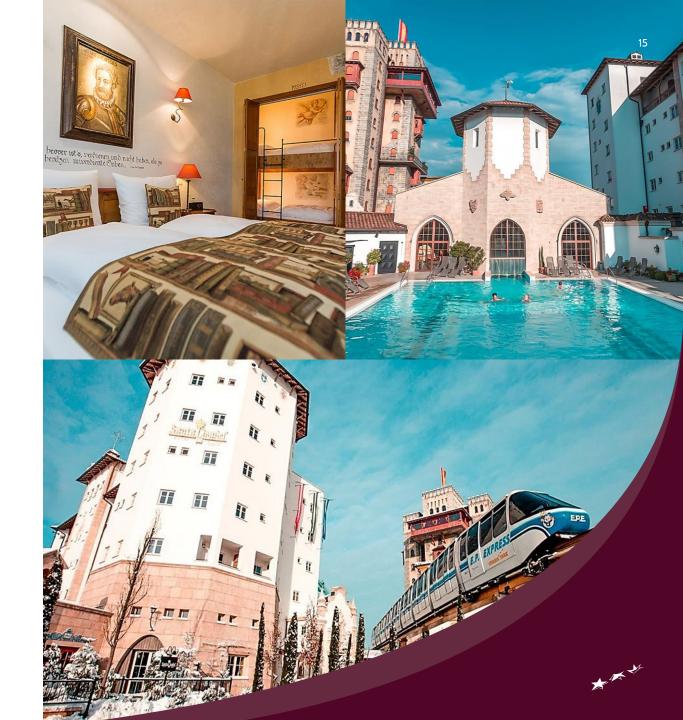

#### 'Santa Isabel'

Luxurious dreams and relaxation

Style: Portuguese monastery

66 rooms, of which 8 themed suites

- Opened on 1 July 2007 (construction time of 10 months)
- Points of mention: monastery garden with olives, herbs, flowers and fountain, brew parlour with monastery cellar, cloister, chapel