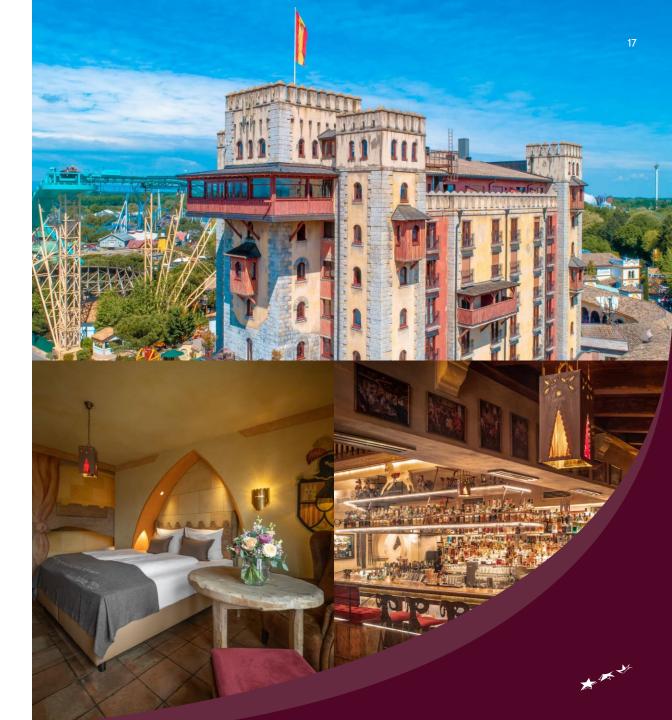

#### 'Castillo Alcazar'

Medieval times come back to life in this Spanish castle hotel

Style: Medieval castle

- Opened on 1. July 1999 (construction time of 8 months), renovation in 2014
- Points of mention: Bar 'Buena Vista Club' with approx. 100 seats and views of the 'Kaiserstuhl' mountains on the 9<sup>th</sup> floor