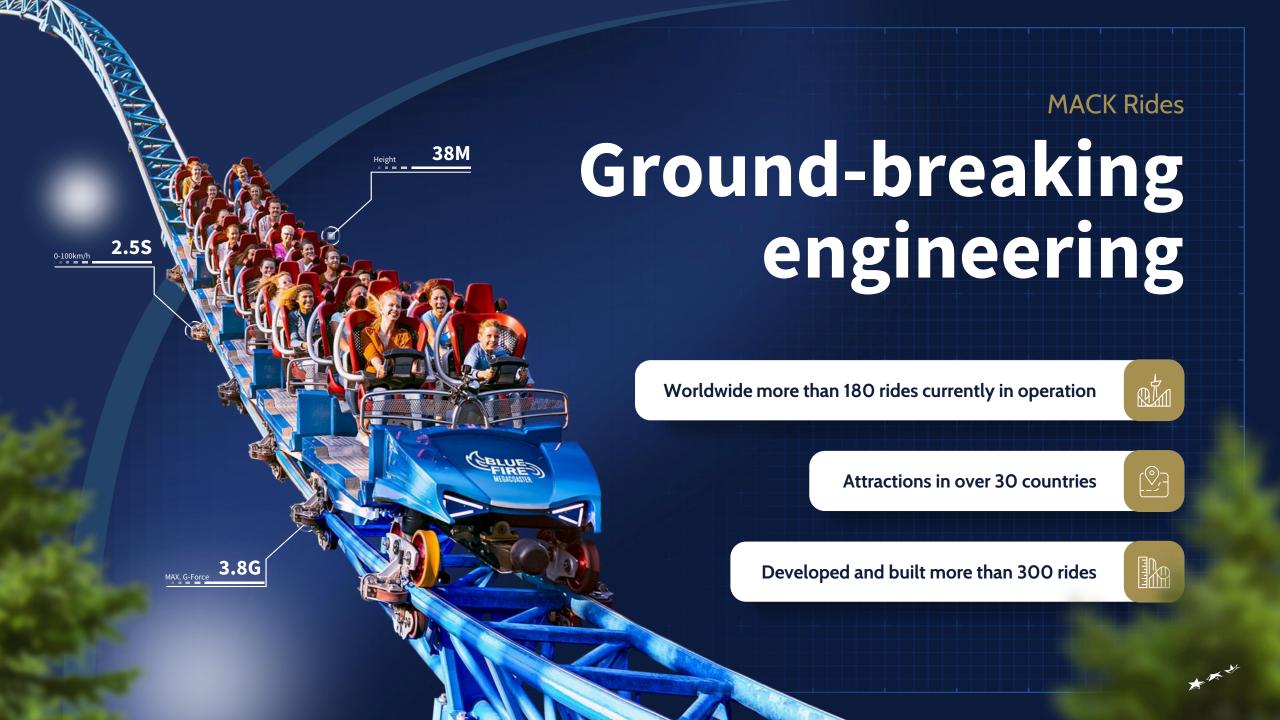

#### **Voltron Nevera powered by Rimac**

14th rollercoaster

• The new, action-packed rollercoaster (type Stryker Coaster) is embedded in the 17th European themed area Croatia, the first construction phase of which also includes catering, shopping and an exhibition area in addition to Voltron Nevera