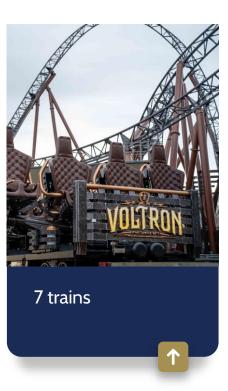

#### **Voltron Nevera powered by Rimac**

14th rollercoaster

• The new, action-packed rollercoaster (type Stryker Coaster) is embedded in the 17th European themed area Croatia, the first construction phase of which also includes catering, shopping and an exhibition area in addition to Voltron Nevera