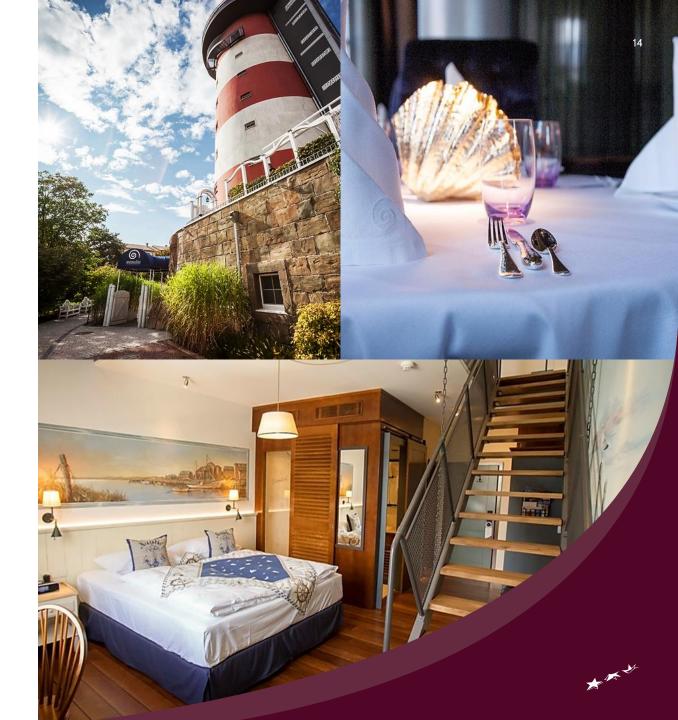

#### Travelling to New England

Style: New England

- Opened on 12. July 2012 (construction time of 11 months)
- Points of mention: 35m high lighthouse (9 floors) with 6 suites, water show with 48 fountains, fitness club on an area of over 350m² with pool and sauna landscape
- Ammolite The Lighthouse Restaurant (2\* Michelin)

#### 'Krønasår'

Following the footsteps of famous discoverers in the natural history museum

Style: Museum hotel

- Opened on 31. May 2019 (construction time of 25 months)
- October 2022: 11 'Krønasår Boutique Suites'
- **Points of mention:** 5,600m² lake, direct access to the Rulantica water world, skeleton of the sea serpent Svalgur in the lobby, fitness and sauna area, infinity pool