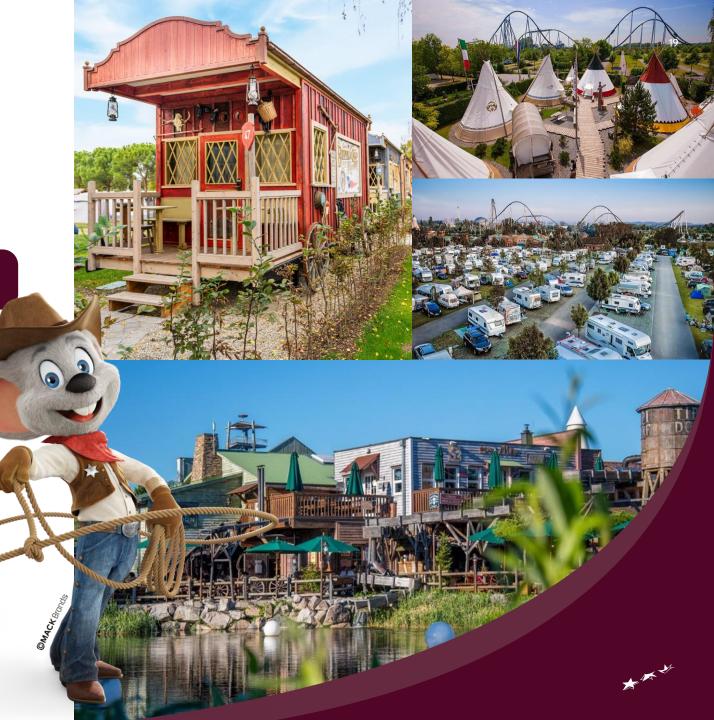

#### **Camp Resort & Camping**

For all adventurous overnight guests as well as groups, clubs and nature lovers

Style: Wild West

Camp Resort: 28 tepee tents, 18 covered wagons & 7 log cabins

Camping: 220 pitches, grass area for own tents

- Opening for the summer season 2003
- **Points of mention:** Themed in Wild West style with fireplaces, stakes, reception and Silver Lake Saloon restaurant in ranch style, range of leisure activities