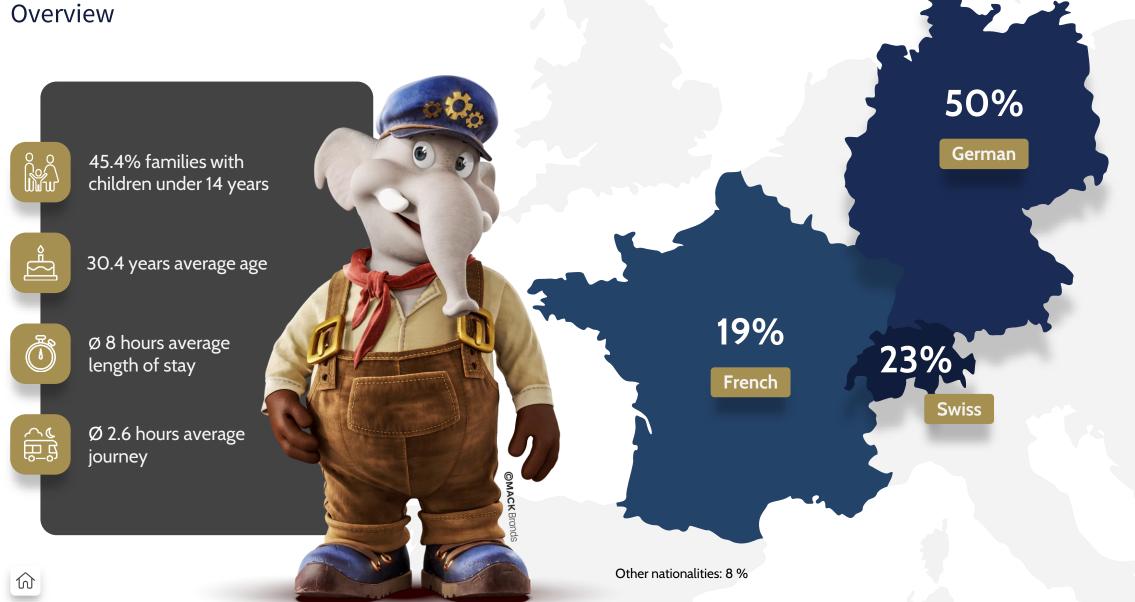

t

Experience. Time. Together. Since 1975.



#### **Europa-Park Resort**

Comparison in numbers

Parks

Area in hectares

**Employees** 

Beds

Caravan spaces

F&B outlets

Live entertainment

**Attractions** 

Entry price (adults)

1975

1

16

50

0

0

5

1 Puppet show

15

DM 5.00 (Europa-Park)

2024

2

140

5,000

5,800

200

over 90

23 hours daily

over 150

€ 61.50-69.50 (Europa-Park)

€ 44.50-49.50 (Rulantica)



#### So much on offer

## Our highlights

















Indoor & outdoor



Over 50 slides & attractions



13 gastronomy outlets

# Water fun all year round

Rulantica



#### Europa-Park Resort

## Visitor magnet



<sup>\*</sup> due to the Covid pandemic; \*\* Europa-Park



#### Our special features

## This is why we stand out







#### **Visitor stats 2023**





### Stay overnight and indulge Quality & service

The Europa-Park Resort consists of six themed 4\* (superior) hotels as well as the Europa-Park Camp Resort and the Camping.

- Total of 5,800 beds plus approx. 2,000 additional sleeping options (caravanning, tent spaces)
- Numerous restaurants and bars
- Different design themes
- Large wellness areas and fitness clubs





#### 'Krønasår'



Following the footsteps of famous discoverers in the natural history museum

Style: Museum hotel

- Opened on 31. May 2019 (construction time of 25 months)
- October 2022: 11 'Krønasår Boutique Suites'
- **Points of mention:** 5,600m² lake, direct access to the Rulantica water world, skeleton of the sea serpent Svalgur in the lobby, fitness and sauna area, infinity pool





#### 'Bell Rock'

#### T