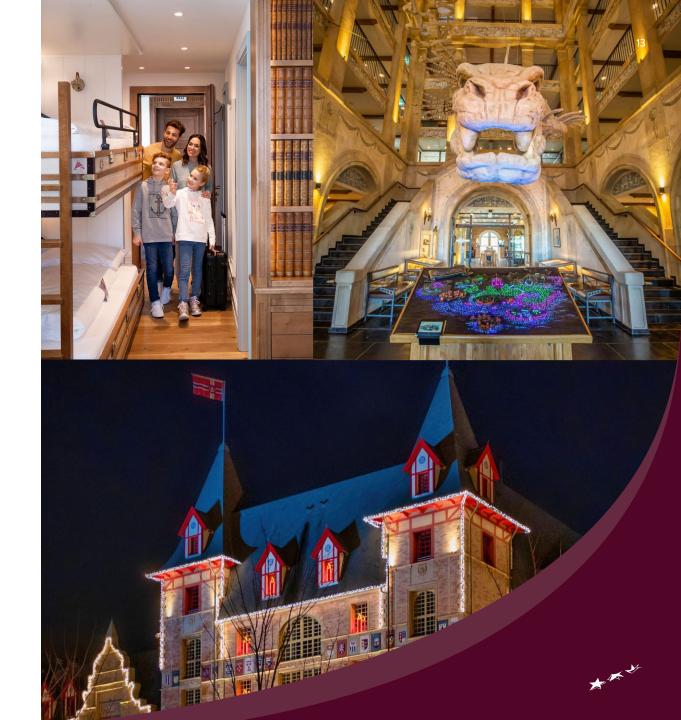

#### 'Krønasår'

Following the footsteps of famous discoverers in the natural history museum

Style: Museum hotel

- Opened on 31. May 2019 (construction time of 25 months)
- October 2022: 11 'Krønasår Boutique Suites'
- **Points of mention:** 5,600m² lake, direct access to the Rulantica water world, skeleton of the sea serpent Svalgur in the lobby, fitness and sauna area, infinity pool